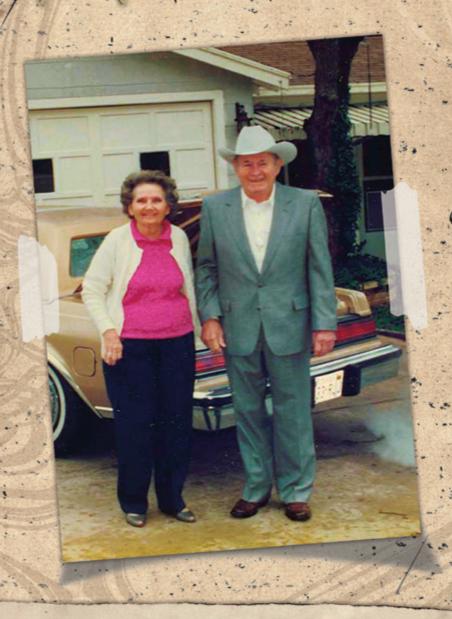

Several years ago a couple that lived in Brownwood, Texas completed their life journey and left a wonderful blessing to West Texas Rehabilitation Center in their estate plans.

# FOUNDATION SPOTLIGHT BY CHUCK RODGERS, VP DEVELOPMENT, WTRC FOUNDATION

Morris E. & Lillie Bell Lear

Several years ago a couple that lived in Brownwood, Texas completed their life journey and left a wonderful blessing to the West Texas Rehabilitation Center in their estate plans.

Morris Edwin Lear was born in Travis county Texas, the second of four children born to C.W. "Walter" Lear and Betty Lee (Jones) Lear. Lillie Bell Reese was born was born in Austin, Texas to Jim and Ida Reese. Morris and Lillie Bell were married in Lockhart, Texas. Lillie Bell was only nineteen vears old and had to convince her mother to permit her to marry Morris. Morris had to borrow the twenty five dollars they needed to get the marriage license and pay the preacher who performed the service. They moved to Crane, Texas where Morris went to work for Gulf Oil Company.

Morris entered service for the U.S. Navy after the attack on Pearl Harbor in December of 1941. He honorably served as a member of the Sea Bees construction corps of the United States Navy during WWII. After the war he worked for Gulf Oil Company in Crane for several more years before becoming

the Sheriff of Crane County Texas for the next twelve vears. After leaving office in Crane he and Lillie Bell raised cattle, horses, and hunting dogs on several ranches they bought, worked and then sold in Texas and Oklahoma. The last ranch property they owned was in Zephyr, Texas. Lillie Bell was a fulltime housewife but loved to help "M.E." in working their various ranch endeavors. She would rope and ride and tie calves right beside him from dawn to dusk. Over their lifetimes

Morris and Lillie Bell bought, worked and sold multiple ranches in Texas and Oklahoma.

They sold their last ranch outside Zephyr and moved into Brownwood. They lived a modest and conservative lifestyle all of their lives and invested very wisely. Morris and Lillie Bell never had children of their own but truly loved and wanted to help children whenever possible. They were married for sixty two years.

Mr. and Mrs. Lear had made their estate plans with very specific instructions. They split their bequest evenly between the West Texas Rehabilitation Center and St. Jude Children's Hospital in Memphis, Tennessee. They wanted to be sure their generous bequest was not used for operations or endowment purposes, but instead directed that their gifts be used for capital improvements only and to facilities that would benefit children for many years to come. Their gift allowed West Texas Rehab to remodel the majority of the fifty year old Abilene campus and give a true facelift to the San Angelo Campus.