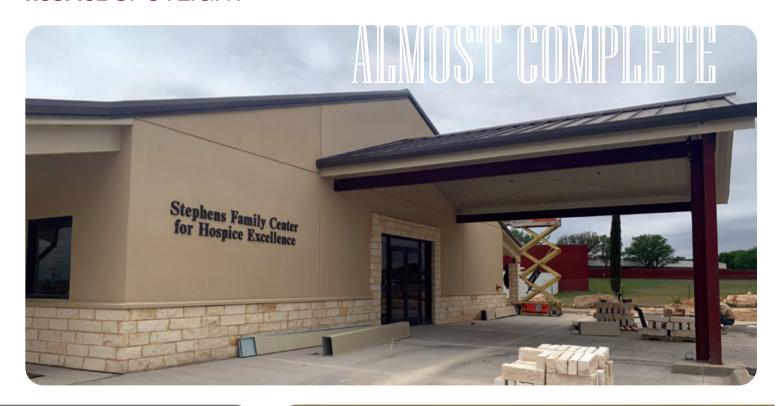

Facilities such as the new home for our Hospice of San Angelo programs and services, which will be completed and occupied in May 2021. This \$4.3 million dollar facility will help enhance our hospice and bereavement services.

# **HOSPICE SPOTLIGHT**

**Construction is almost complete** 

for the new West Texas Rehab's

Hospice of San Angelo building.

**Everyone is expected to move in** 

later this month.

I was worried about an email I didn't recognize and CalTech was able to reply to me within a few minutes to confirm that the e-mail was not malicious. Peace of mind within minutes. Can't beat that.