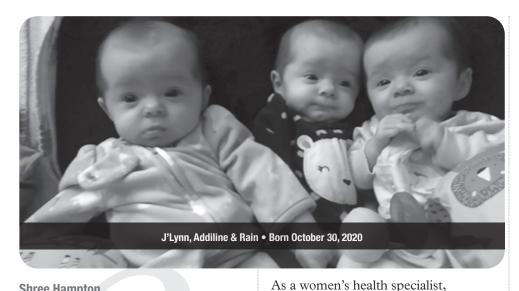

# PATIENT SPOTLIGHT BY SUZANNE CLICK, DIRECTOR OF MARKETING

**Shree Hampton** 

Congratulations! You are having...

# TRIPLETS

Can you even imagine?

For Shree Hampton, this was in fact a reality. When I first met Shree, she was 26 weeks pregnant and 'still in shock' she confessed. Statistics vary, but research suggests that conceiving triplets naturally occurs 1 in every 9,000 births. "I love being a Mom," Shree exclaims. My first born daughter told me she had prayed for three babies, so I guess God heard her. We are blessed. Shocked, but blessed."

J'Lynn, Addiline, and Rain made their way into this world on October 30th,

Although they spent some extended time at Cook Children's Medical Center in Fort Worth, Shree and the babies are home and doing great!