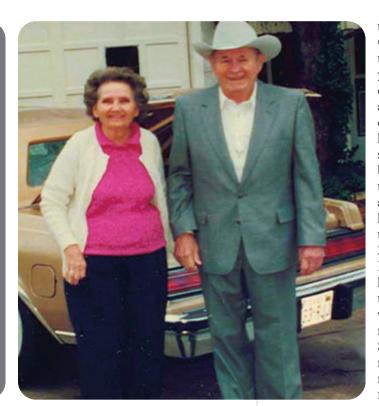

Several years ago a couple that lived in Brownwood, Texas completed their life journey and left a wonderful blessing to West Texas Rehabilitation Center in their estate plans.

# FOUNDATION SPOTLIGHT BY CHUCK RODGERS, VP DEVELOPMENT, WTRC FOUNDATION

Morris E. & Lillie Bell Lear

Several years ago a couple that lived in Brownwood, Texas completed their life journey and left a wonderful blessing to the West Texas Rehabilitation Center in their estate plans.

Morris Edwin Lear was born in Travis county Texas, the second of four children born to C.W. "Walter" Lear and Betty Lee (Jones) Lear. Lillie Bell Reese was born was born in Austin, Texas to Jim and Ida Reese. Morris and Lillie Bell were married in Lockhart, Texas. Lillie Bell was only nineteen vears old and had to convince her mother to permit her to marry Morris. Morris had to borrow the twenty five dollars they needed to get the marriage license and pay the preacher who performed the service. They moved to Crane, Texas where Morris went to work for Gulf Oil Company.

Morris entered service for the U.S. Navy after the attack on Pearl Harbor in December of 1941. He honorably served as a member of the Sea Bees construction corps of the United States Navy during WWII. After the war he worked for Gulf Oil Company in Crane for several more years before becoming

the Sheriff of Crane County Texas for the next twelve vears. After leaving office in Crane he and Lillie Bell raised cattle, horses, and hunting dogs on several ranches they bought, worked and then sold in Texas and Oklahoma. The last ranch property they owned was in Zephyr, Texas. Lillie Bell was a fulltime housewife but loved to help "M.E." in working their various ranch endeavors. She would rope and ride and tie calves right beside him from dawn to dusk. Over their lifetimes

Morris and Lillie Bell bought, worked and sold multiple ranches in Texas and Oklahoma.

They sold their last ranch outside Zephyr and moved into Brownwood. They lived a modest and conservative lifestyle all of their lives and invested very wisely. Morris and Lillie Bell never had children of their own but truly loved and wanted to help children whenever possible. They were married for sixty two years.

Mr. and Mrs. Lear had made their estate plans with very specific instructions. They split their bequest evenly between the West Texas Rehabilitation Center and St. Jude Children's Hospital in Memphis, Tennessee. They wanted to be sure their generous bequest was not used for operations or endowment purposes, but instead directed that their gifts be used for capital improvements only and to facilities that would benefit children for many years to come. Their gift allowed West Texas Rehab to remodel the majority of the fifty year old Abilene campus and give a true facelift to the San Angelo Campus.